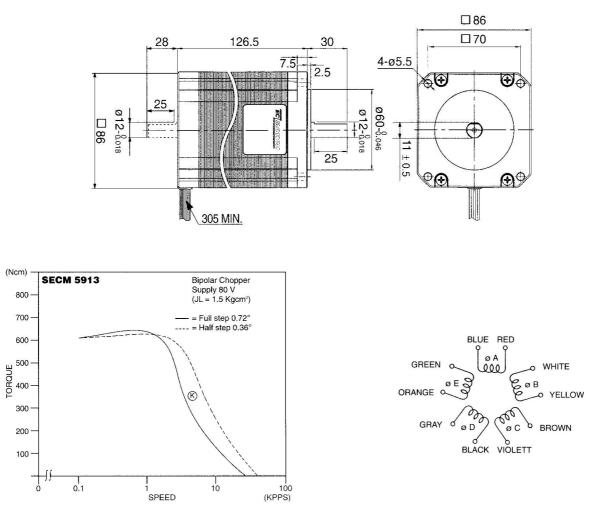

SECM5913... Series 5-Phase-Stepping Motor [0,72° High-Torque-Version]

| Model<br>A = Single B = Double<br>Shaft    | Full Step<br>Angle | Holding<br>Torque<br>(Ncm) | Current/<br>Phase<br>(A) | Resistance/<br>Winding<br>(Ω) | Inductance/<br>Winding<br>(mH) | Voltage<br>DC<br>(V)     | Torque/<br>Speed |  |
|--------------------------------------------|--------------------|----------------------------|--------------------------|-------------------------------|--------------------------------|--------------------------|------------------|--|
| SECM 5913 - T 2.8 A<br>SECM 5913 - T 2.8 B | 0.72°              | 630                        | 2.80                     | 0.85                          | 6.5                            | 2.4                      | ĸ                |  |
| Number<br>of Leads                         | Weight<br>(Kg)     |                            |                          | Size Length<br>(mm)           |                                | Rotor Inertia<br>(Kgcm²) |                  |  |
| 10                                         | 4.0                |                            |                          | 86x86x126.5                   |                                |                          | 3.0              |  |