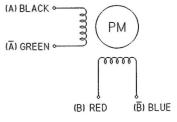

HECM245... Series 2-Phase-Stepping Motor [1,8° High-Torque-Version]

| <b>Model</b><br>A = Single Shaft<br>B = Double Shaft | 🛑 Bipolar Seriell     |                             |                                  |                               | Unipolar                 |                             |                                  |                               | Speed<br>Torque |
|------------------------------------------------------|-----------------------|-----------------------------|----------------------------------|-------------------------------|--------------------------|-----------------------------|----------------------------------|-------------------------------|-----------------|
|                                                      | Holding Torque<br>[Nm | Current /<br>Phase<br>[ A ] | Resistance /<br>Phase<br>[ Ohm ] | Inductance /<br>Phase<br>[ mH | Holding<br>Torque<br>[Nm | Current /<br>Phase<br>[ A ] | Resistance /<br>Phase<br>[ Ohm ] | Inductance /<br>Phase<br>[ mH |                 |
| HECM245-F1.3 (A/B)                                   | 0.62                  | 1.3                         | 3.8                              | 6                             | -                        | -                           | -                                | -                             | H1              |
| HECM245-F0.9 (A/B)                                   | 0.62                  | 0.85                        | 9.8                              | 15.0                          | -                        | -                           | -                                | -                             | H2              |