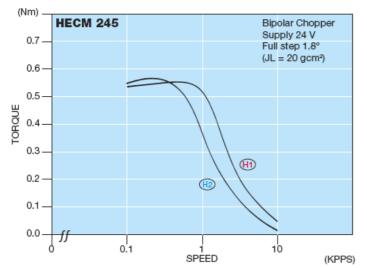

HECM245... Series 2-Phase-Stepping Motor [1,8° High-Torque-Version]

| <b>Model</b><br>A = Single Shaft<br>B = Double Shaft | 🛑 Bipolar Seriell     |                             |                                  |                               | Unipolar                 |                             |                                  |                               | Speed<br>Torque |
|------------------------------------------------------|-----------------------|-----------------------------|----------------------------------|-------------------------------|--------------------------|-----------------------------|----------------------------------|-------------------------------|-----------------|
|                                                      | Holding Torque<br>[Nm | Current /<br>Phase<br>[ A ] | Resistance /<br>Phase<br>[ Ohm ] | Inductance /<br>Phase<br>[ mH | Holding<br>Torque<br>[Nm | Current /<br>Phase<br>[ A ] | Resistance /<br>Phase<br>[ Ohm ] | Inductance /<br>Phase<br>[ mH |                 |
| HECM245-F1.3 (A/B)                                   | 0.62                  | 1.3                         | 3.8                              | 6                             | -                        | -                           | -                                | -                             | H1              |
| HECM245-F0.9 (A/B)                                   | 0.62                  | 0.85                        | 9.8                              | 15.0                          | -                        | -                           | -                                | -                             | H2              |