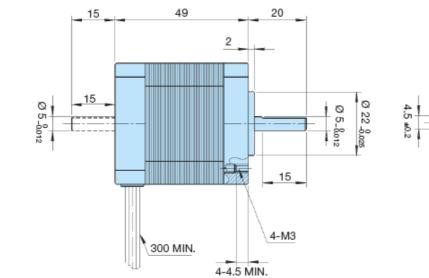

hase<br>[ mH | Holding<br>Torque<br>[Nm | Current /<br>Phase<br>[ A ] | Resistance /<br>Phase<br>[ Ohm ] | Inductance /<br>Phase<br>[ mH |                 |
| HECM245-F1.3 (A/B)                                   | 0.62                  | 1.3                         | 3.8                              | 6                             | -                        | -                           | -                                | -                             | H1              |
| HECM245-F0.9 (A/B)                                   | 0.62                  | 0.85                        | 9.8                              | 15.0                          | -                        | -                           | -                                | -                             | H2              |







□ 42



Planetary Gears are optionally available

REACH ROHS

## Version 01/23

EC Motion GmbH - Glockensprung (neu) 8 - D-41812 Erkelenz Tel.: +49-2431-94206-0 - E-Mail: info@ec-motion.de Internet: www.ec-motion.de