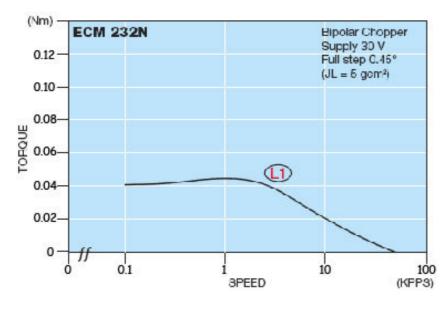

## ECM232N... Series

2-Phase-Stepping Motor
[0.45° Standard-Torque-Version]

phase-out model

| Model                                | Bipolar Seriell       |                             |                                  |                               | Unipolar                 |                             |                                  |                               | Speed<br>Torque |
|--------------------------------------|-----------------------|-----------------------------|----------------------------------|-------------------------------|--------------------------|-----------------------------|----------------------------------|-------------------------------|-----------------|
| A = Single Shaft<br>B = Double Shaft | Holding Torque<br>[Nm | Current /<br>Phase<br>[ A ] | Resistance /<br>Phase<br>[ Ohm ] | Inductance /<br>Phase<br>[ mH | Holding<br>Torque<br>[Nm | Current /<br>Phase<br>[ A ] | Resistance /<br>Phase<br>[ Ohm ] | Inductance /<br>Phase<br>[ mH | -               |
| ECM232N-F0.3 (A/B)                   | 0.046                 | 0.30                        | 40.0                             | 25.0                          | -                        | _                           | _                                | _                             | L1              |