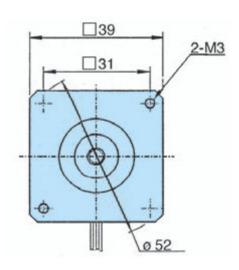

| Number of Leads | Weight of Motor | Size Length | Rotor Inertia              |  |  |
|-----------------|-----------------|-------------|----------------------------|--|--|
| 4               | 0.12 kg         | 22 mm       | 10 x 10 <sup>-7</sup> kgm² |  |  |