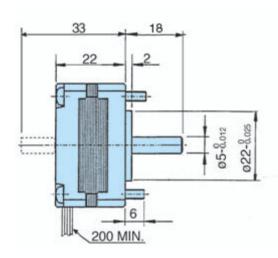

| Number of Leads | Weight of Motor | Size Length | Rotor Inertia              |  |  |
|-----------------|-----------------|-------------|----------------------------|--|--|
| 4               | 0.12 kg         | 22 mm       | 10 x 10 <sup>-7</sup> kgm² |  |  |