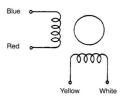

| Number of Leads | Weight of Motor | Size Length | Rotor Inertia              |  |  |
|-----------------|-----------------|-------------|----------------------------|--|--|
| 4               | 0.12 kg         | 22 mm       | 10 x 10 <sup>-7</sup> kgm² |  |  |